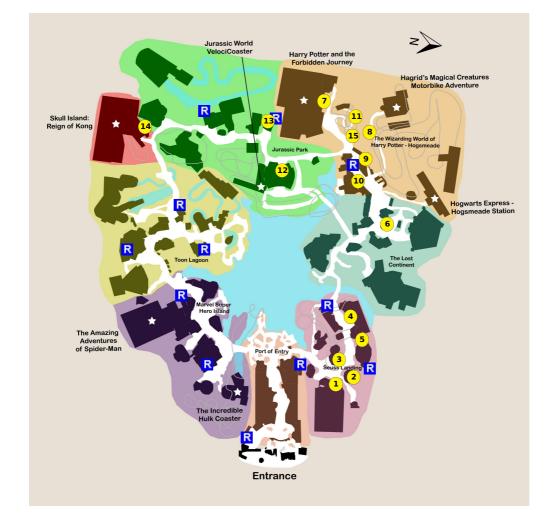

# **Your Plan Steps**

#### STEP

- 1) The Cat in the Hat
- 2) One Fish, Two Fish, Red Fish, Blue Fish
- 3) Caro-Seuss-el
- 4) The High in the Sky Seuss Trolley Train Ride!
- 5) Oh! The Stories You'll Hear!

**Showtimes:** 11:00am, 12:00pm, 1:00pm, 2:45pm, 3:45pm, 4:45pm

- 6) The Mystic Fountain
- 7) Harry Potter and the Forbidden Journey

**Notes:** Walk through the castle queue without riding.

8) Frog Choir

**Showtimes:** 1:30pm, 2:30pm, 3:30pm, 5:00pm, 6:00pm, 7:00pm

- 9) Ollivanders Experience in Hogsmeade
- 10) Three Broomsticks
- 11) Triwizard Spirit Rally

**Showtimes:** 10:30am, 11:30am, 12:30pm, 2:00pm, 3:00pm, 4:00pm

- 12) Jurassic Park Discovery Center
- 13) Raptor Encounter

- 14) Skull Island: Reign of Kong
- 15) The Nighttime Lights at Hogwarts Castle