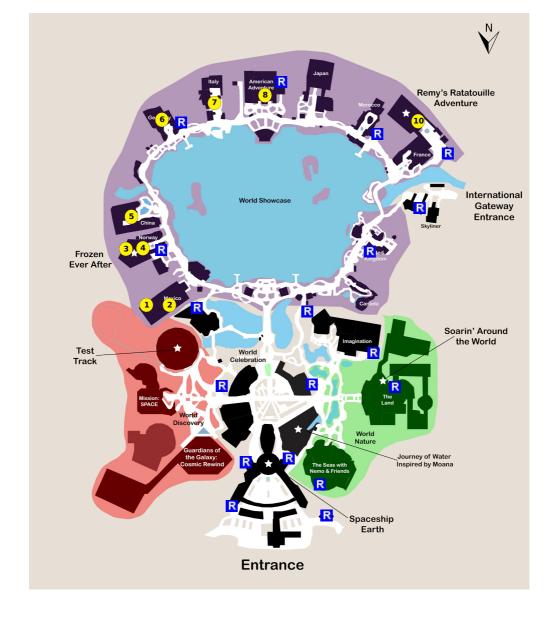

### STEP

- 1) Mexico Pavilion
- 2) Gran Fiesta Tour Starring The Three Caballeros
- 3) Norway Pavilion
- 4) Frozen Ever After
- 5) China Pavilion

Notes: Tour the China pavilion. Skip the film - it's not rated highly by any age group.

- 6) Germany Pavilion
- 7) Italy Pavilion
- 8) The American Adventure

Showtimes: 11:30am, 12:30pm, 1:45pm, 2:30pm, 3:30pm, 4:30pm, 5:30pm, 6:30pm, 7:30pm Notes: See The American Adventure. There isn't much else in this area outside of that pavilion.

9) Rest

\*\* Staying inside the park Notes: Eat dinner.

### 10) Remy's Ratatouille Adventure

**Notes:** See Remy's Ratatouille Adventure in France. If you get a Genie+ return time earlier in the day, work in Remy around that return time.