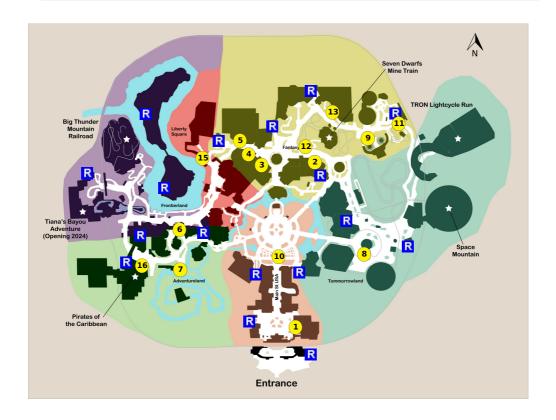

## **Your Plan Steps**

<u>STEP</u>

1) Meet Mickey at Town Square Theater

| 2) The Many Adventures of Winnie the Pooh                        |
|------------------------------------------------------------------|
| 3) Mickey's PhilharMagic                                         |
| 4) Peter Pan's Flight                                            |
| 5) "it's a small world"                                          |
| 6) Country Bear Jamboree                                         |
| 7) Jungle Cruise                                                 |
| 8) Buzz Lightyear's Space Ranger Spin                            |
| 9) Dumbo the Flying Elephant                                     |
| 10) Disney Festival of Fantasy Parade Showtimes: 12:00pm, 3:00pm |
| 11) The Barnstormer                                              |
| 12) Seven Dwarfs Mine Train                                      |
| 13) Under the Sea ~ Journey of the Little Mermaid                |
| 14) Rest  ** Staying inside the park Notes: Eat dinner           |
| 15) The Haunted Mansion                                          |
| 16) Pirates of the Caribbean                                     |