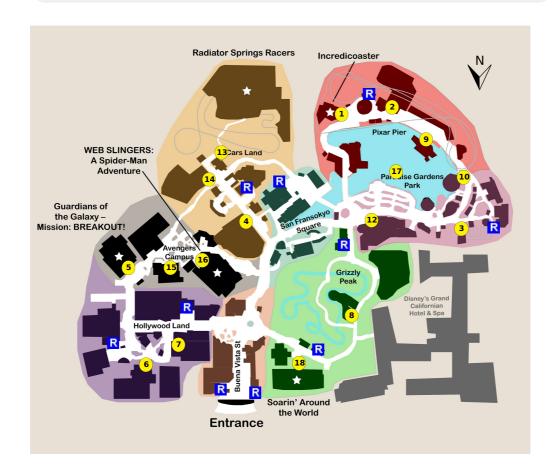

## **PLAN SUMMARY**

This touring plan assumes a willingness to experience all rides. If the plan calls for you to experience an attraction that does not interest you, simply skip it and proceed with the plan. Height and age requirements apply to many attractions. If you have kids who aren't eligible to ride, try switching off.

18) Soarin' Around the World