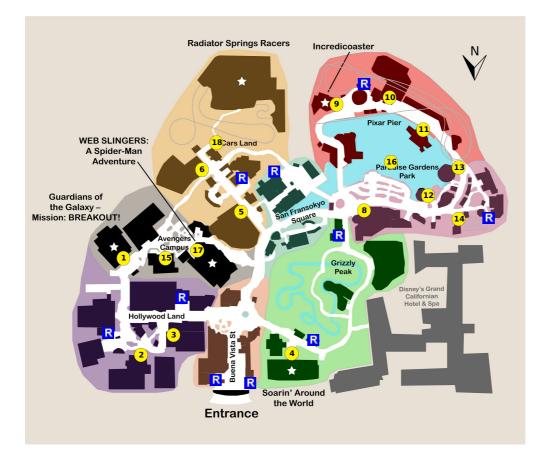

## Your Plan Steps

| STEP                                                                                                                                           |
|------------------------------------------------------------------------------------------------------------------------------------------------|
| 1) Guardians of the Galaxy - Mission: BREAKOUT!                                                                                                |
| 2) Monsters, Inc. Mike & Sulley to the Rescue!                                                                                                 |
| 3) Mickey's PhilharMagic                                                                                                                       |
| 4) Soarin' Around the World                                                                                                                    |
| 5) Mater's Junkyard Jamboree                                                                                                                   |
| 6) Luigi's Rollickin' Roadsters                                                                                                                |
| 7) Rest<br>** Staying inside the park<br>Notes: <i>Eat lunch</i>                                                                               |
| 8) The Little Mermaid ~ Ariel's Undersea Adventure                                                                                             |
| 9) Incredicoaster                                                                                                                              |
| 10) Toy Story Midway Mania!                                                                                                                    |
| 11) Pixar Pal-A-Round - Swinging                                                                                                               |
| 12) Golden Zephyr                                                                                                                              |
| 13) Silly Symphony Swings - Single                                                                                                             |
| 14) Goofy's Sky School                                                                                                                         |
| 15) Pym Test Kitchen                                                                                                                           |
| 16) World of Color<br>Showtimes: 9:00pm, 10:15pm                                                                                               |
| 17) WEB SLINGERS: A Spider-Man Adventure                                                                                                       |
| <b>18) Radiator Springs Racers</b><br><b>Notes:</b> Save Radiator Springs Racers for as late in the day as possible when wait times are lower. |