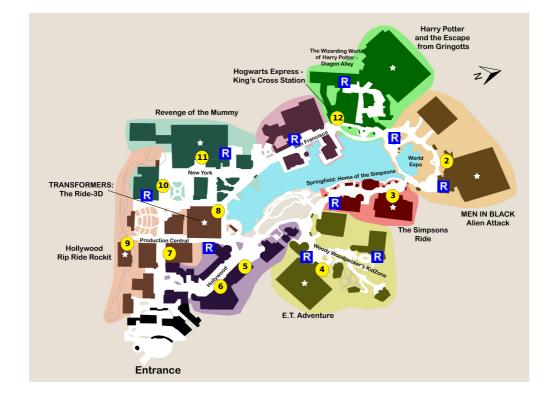

#### STEP

- 1) Hogwarts Express Return Trip to King's Cross
- 2) MEN IN BLACK Alien Attack
- 3) The Simpsons Ride
- 4) E.T. Adventure
- 5) Universal Orlando's Horror Make-Up Show

**Showtimes:** 10:00am, 10:45am, 11:30am, 12:30pm, 1:45pm, 2:30pm, 3:15pm, 4:00pm

**Notes:** If the remaining Horror Makeup showtimes are not convenient, substitute with Terminator 2:3-D

6) The Bourne Stuntacular

**Showtimes:** 10:00am, 10:45am, 11:45am, 12:30pm, 1:45pm, 2:30pm, 3:30pm, 4:15pm

- 7) Illumination's Villain-Con Minion Blast
- 8) Transformers: The Ride-3D
- 9) Hollywood Rip Ride Rockit
- 10) Race Through New York Starring Jimmy Fallon
- 11) Revenge of the Mummy
- 12) Hogwarts Express King's Cross Station