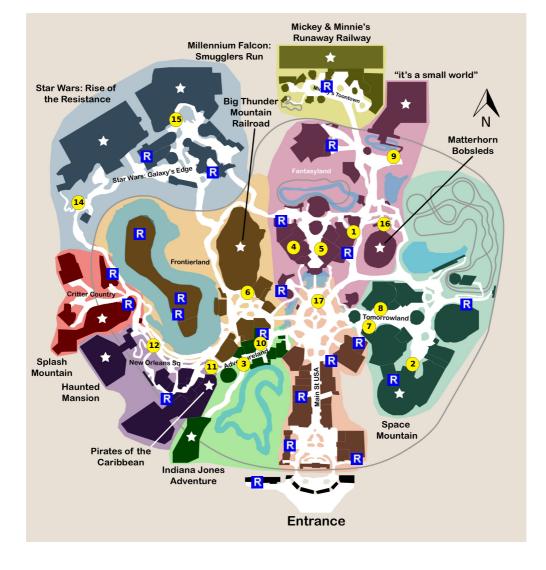

# Your Plan Steps

| STEP                                                             |  |
|------------------------------------------------------------------|--|
| 1) Alice in Wonderland                                           |  |
| 2) Space Mountain                                                |  |
| Notes: Ride Space Mountain                                       |  |
| 3) Indiana Jones Adventure                                       |  |
| Notes: Go to Adventureland and ride Indiana Jones Adventure      |  |
| 4) Snow White's Enchanted Wish                                   |  |
| 5) Peter Pan's Flight                                            |  |
| 6) Big Thunder Mountain Railroad                                 |  |
| Notes: Enter Frontierland and ride Big Thunder Mountain Railroad |  |
| 7) Star Tours: The Adventures Continue                           |  |
| Notes: Return to Tomorrowland and ride Star Tours                |  |
| 8) Buzz Lightyear Astro Blasters                                 |  |
| 9) "it's a small world"                                          |  |
| 10) Jungle Cruise                                                |  |
| 11) Pirates of the Caribbean                                     |  |
| 12) Haunted Mansion                                              |  |
|                                                                  |  |

#### 13) Tiana's Palace

#### 14) Star Wars: Rise of the Resistance

**Notes:** Decide if your party wants to wait for Star Wars: Rise of the Resistance. If the wait is too long, head to Mickey & Minnie's Runaway Railway. Note: Rise of the Resistance usually closes long before the park closes.

## 15) Millennium Falcon: Smugglers Run

### 16) Matterhorn Bobsleds

### 17) Wondrous Journeys

Showtimes:

Notes: Watch Disneyland's nightly fireworks spectacular or Fantasmic!