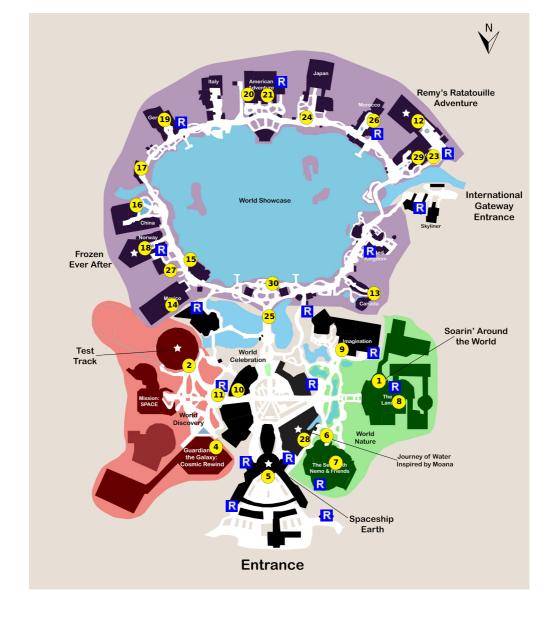

and lots more, subscribe at <a href="https://touringplans.com/join">https://touringplans.com/join</a>.

PARK EPCOT Starts at Main Entrance

A Premium Touring Plan from TouringPlans.com Viewed on May 19, 2024

### **Your Plan Steps**

### STEP

- 1) Soarin' Around the World
- 2) Test Track
- 3) Mission: SPACE

Notes: Ride Mission: SPACE (either green or orange)

- 4) Guardians of the Galaxy: Cosmic Rewind
- 5) Spaceship Earth
- 6) The Seas with Nemo & Friends
- 7) Turtle Talk with Crush
- 8) Living with the Land
- 9) Journey Into Imagination With Figment
- 10) Club Cool

### 11) JAMMitors

**Showtimes:** 9:30am, 10:30am, 11:30am, 12:55pm, 1:55pm, 2:55pm

# 12) Remy's Ratatouille Adventure 13) Canada Far and Wide in Circle-Vision 360 14) Gran Fiesta Tour Starring The Three Caballeros 15) Mariachi Cobre **Showtimes:** 11:30am, 12:15pm, 1:00pm, 1:45pm, 2:30pm, 4:15pm, 5:00pm 16) Reflections of China 17) Outpost 18) Frozen Ever After 19) Germany Pavilion 20) Voices of Liberty **Showtimes:** 11:15am, 12:00pm, 12:45pm, 1:30pm, 2:15pm, 3:00pm, 3:45pm 21) The American Adventure **Showtimes:** 11:45am, 12:30pm, 1:15pm, 2:00pm, 2:45pm, 3:30pm, 4:30pm, 5:30pm, 6:30pm, 7:30pm 22) Friendship Boats 23) Beauty and the Beast Sing-Along 24) Matsuriza **Showtimes:** 11:00am, 12:00pm, 1:00pm, 2:00pm, 3:00pm, 4:00pm, 4:45pm 25) DuckTales World Showcase Adventure 26) Morocco Pavilion 27) Meet Anna and Elsa at Royal Sommerhus 28) Journey of Water, Inspired by Moana 29) Impressions de France Notes: Shows normally only first thing in the morning or at night. Beauty and the Beast Sing-along plays in this location during the day. 30) Luminous The Symphony of Us Showtime: 9:00pm