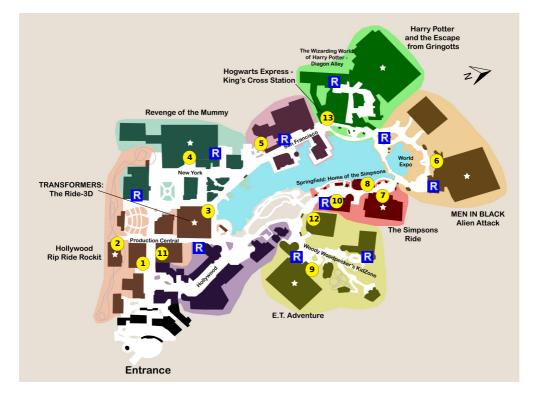

### <u>STEP</u>

| 1) Despicable Me: Minion Mayhem                                                                                                                                                           |
|-------------------------------------------------------------------------------------------------------------------------------------------------------------------------------------------|
| 2) Hollywood Rip Ride Rockit                                                                                                                                                              |
| 3) Transformers: The Ride-3D                                                                                                                                                              |
| 4) Revenge of the Mummy                                                                                                                                                                   |
| <b>5) Fast &amp; Furious - Supercharged</b><br><b>Notes:</b> Virtual Line reservations shouldn't be necessary, but use the single-rider line if the standby wait time exceeds 20 minutes. |
| 6) MEN IN BLACK Alien Attack                                                                                                                                                              |
| 7) The Simpsons Ride                                                                                                                                                                      |
| 8) Kang & Kodos' Twirl 'n' Hurl                                                                                                                                                           |
| 9) E.T. Adventure                                                                                                                                                                         |
| 10) Fast Food Boulevard                                                                                                                                                                   |
| 11) Illumination's Villain-Con Minion Blast                                                                                                                                               |
| 12) Animal Actors on Location<br>Showtimes: 11:15am, 12:30pm, 2:30pm, 3:45pm, 5:00pm                                                                                                      |
| 13) Hogwarts Express - King's Cross Station<br>Notes: Take the Hogwarts Express to Islands of Adventure (park-to-park-ticket required)                                                    |