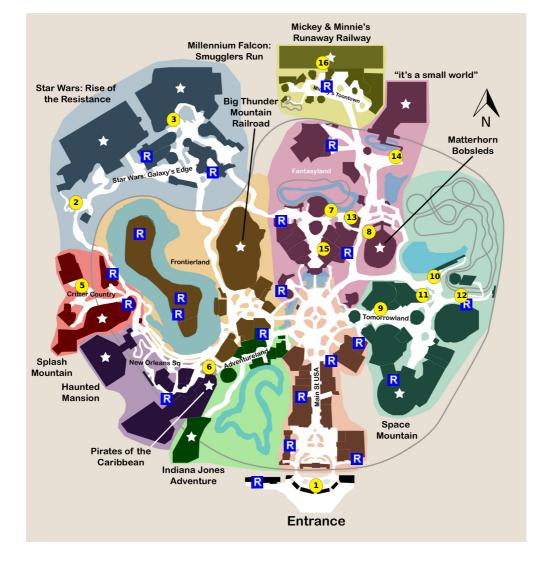

#### STEP

1) Main Entrance

Notes: Arrive at least 45 minutes before official opening time.

- 2) Star Wars: Rise of the Resistance
- 3) Millennium Falcon: Smugglers Run

#### 4) Explore Star Wars: Galaxy's Edge

### \*\* Staying inside the park

**Notes:** Use this time to explore the nooks and crannies of Star Wars: Galaxy's Edge. If you can, try to fit in some lunch while you wander around Star Wars land.

#### 5) The Many Adventures of Winnie the Pooh

#### 6) Pirates of the Caribbean

Notes: Or ride Haunted Mansion, whichever is your preference or has a lower wait.

#### 7) Dumbo the Flying Elephant

8) Alice in Wonderland

#### 9) Buzz Lightyear Astro Blasters

10) Finding Nemo Submarine Voyage

#### 11) Galactic Grill

Notes: Eat Dinner at Galactic Grill in Tomorrowland.

12) Autopia

13) Mad Tea Party

- 14) "it's a small world"
- 15) Peter Pan's Flight

Notes: If time permits, ride Peter Pan's Flight.

16) Mickey & Minnie's Runaway Railway