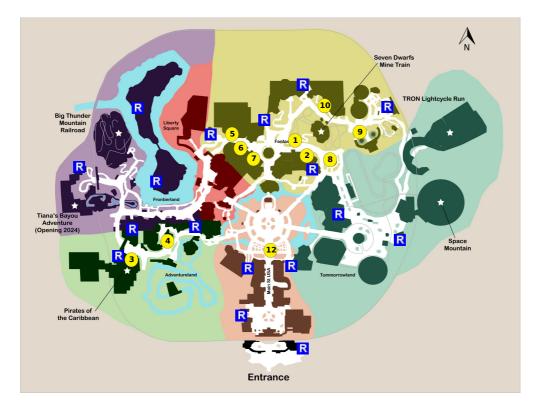

## **Your Plan Steps**

STEP

| 1) Seven Dwarfs Mine Train                                                                                      |
|-----------------------------------------------------------------------------------------------------------------|
| 2) The Many Adventures of Winnie the Pooh<br>Notes: Ride The Many Adventures of Winnie the Pooh in Fantasyland. |
| 3) Pirates of the Caribbean<br>Notes: Ride Pirates of the Caribbean in Adventureland.                           |
| 4) The Magic Carpets of Aladdin                                                                                 |
| 5) "it's a small world"<br>Notes: Ride It's a Small World.                                                      |
| 6) Peter Pan's Flight<br>Notes: Ride Peter Pan's Flight.                                                        |
| 7) Mickey's PhilharMagic<br>Notes: See Mickey's PhilharMagic                                                    |
| 8) Mad Tea Party                                                                                                |
| 9) Dumbo the Flying Elephant                                                                                    |
| 10) Under the Sea ~ Journey of the Little Mermaid                                                               |
| 11) Rest<br>** Staying inside the park<br>Notes: Eat lunch.                                                     |
| 12) Disney Festival of Fantasy Parade<br>Showtimes: 12:00pm, 3:00pm                                             |