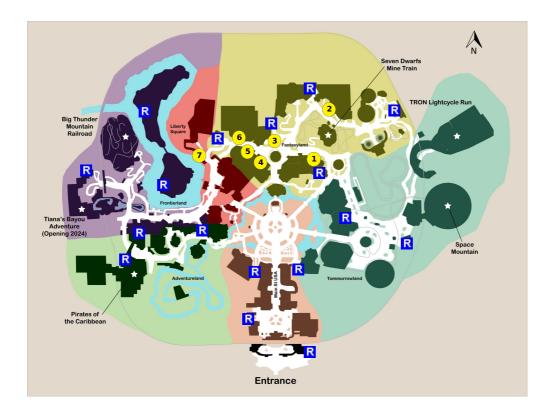

## **Your Plan Steps**

<u>STEP</u>

1) The Many Adventures of Winnie the Pooh

| 2) Under the Sea ~ Journey of the Little Mermaid |  |
|--------------------------------------------------|--|
| 3) Prince Charming Regal Carrousel               |  |
| 4) Mickey's PhilharMagic                         |  |
| 5) Peter Pan's Flight                            |  |
| 6) "it's a small world"                          |  |
| 7) The Haunted Mansion                           |  |