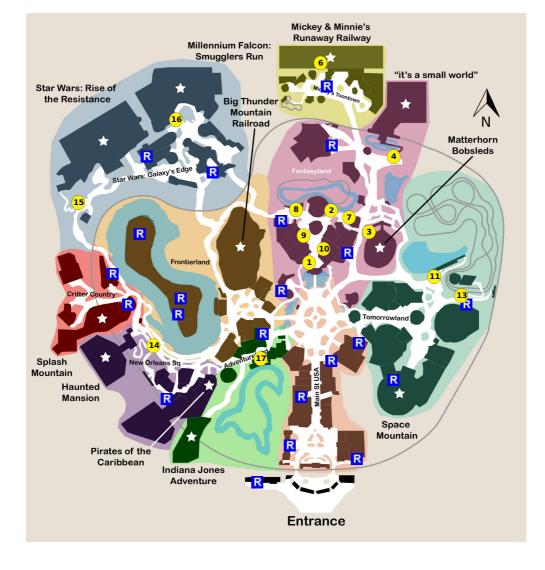

## Your Plan Steps

| STEP                                                      |
|-----------------------------------------------------------|
| 1) Snow White's Enchanted Wish                            |
| 2) Dumbo the Flying Elephant                              |
| 3) Alice in Wonderland                                    |
| 4) "it's a small world"                                   |
| 5) Rest<br>** Staying inside the park<br>Notes: Eat lunch |
| 6) Mickey & Minnie's Runaway Railway                      |
| 7) Mad Tea Party                                          |
| 8) Casey Jr. Circus Train                                 |
| 9) Pinocchio's Daring Journey                             |
| 10) Peter Pan's Flight                                    |
| 11) Finding Nemo Submarine Voyage                         |
| 12) "Magic Happens" Parade<br>Showtimes: 3:30pm, 6:30pm   |
|                                                           |

| 13) Autopia                           |  |
|---------------------------------------|--|
| 14) Haunted Mansion                   |  |
| 15) Star Wars: Rise of the Resistance |  |
| 16) Millennium Falcon: Smugglers Run  |  |
| 17) Jungle Cruise                     |  |