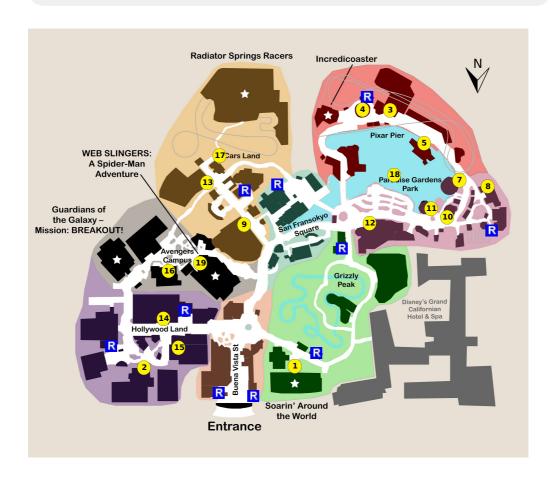

## **Your Plan Steps** <u>STE</u>P 1) Soarin' Around the World 2) Monsters, Inc. Mike & Sulley to the Rescue! 3) Toy Story Midway Mania! 4) Jessie's Critter Carousel 5) Pixar Pal-A-Round - Non Swinging 6) Inside Out Emotional Whirlwind 7) Silly Symphony Swings - Tandem 8) Boardwalk Pizza & Pasta 9) Mater's Junkyard Jamboree 10) Jumpin' Jellyfish 11) Golden Zephyr 12) The Little Mermaid ~ Ariel's Undersea Adventure 13) Luigi's Rollickin' Roadsters 14) Animation Academy **Showtimes:** 9:00am, 9:30am, 10:00am, 10:30am, 11:00am, 11:30am, 12:00pm, 12:30pm, 1:00pm, 1:30pm, 2:00pm, 2:30pm, 3:00pm, 3:30pm, 4:00pm, 4:30pm, 5:00pm, 5:30pm, 6:00pm, 6:30pm, 7:00pm, 7:30pm, 8:00pm, 8:30pm, 9:00pm, 9:30pm, 10:00pm, 10:30pm

15) Mickey's PhilharMagic

17) Radiator Springs Racers

**Showtimes:** 9:00pm, 10:30pm

19) WEB SLINGERS: A Spider-Man Adventure

16) Pym Test Kitchen

18) World of Color