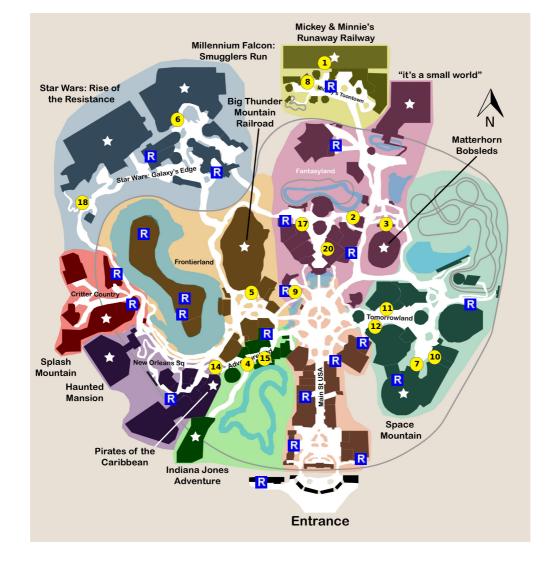

## **Your Plan Steps**

| ς. | т | F | P |
|----|---|---|---|
| _  | • | _ | - |

- 1) Mickey & Minnie's Runaway Railway
- 2) Mad Tea Party
- 3) Matterhorn Bobsleds
- 4) Indiana Jones Adventure
- 5) Big Thunder Mountain Railroad
- 6) Millennium Falcon: Smugglers Run
- 7) Space Mountain
- 8) Mickey's House and Meet Mickey
- 9) Storytelling at Royal Theatre

**Showtimes:** 11:05am, 12:15pm, 1:30pm, 3:15pm, 4:30pm, 5:45pm

- 10) Alien Pizza Planet
- 11) Buzz Lightyear Astro Blasters
- 12) Star Tours: The Adventures Continue
- 13) "Magic Happens" Parade Showtimes: 3:00pm, 5:30pm

**Notes:** Watch the Magic Happens parade. If Magic Happens isn't running, watch any other seasonal parade or show of your choice.

### 14) Pirates of the Caribbean

### 15) Jungle Cruise

### 16) Adventureland Treehouse inspired by Walt Disney's Swiss Family Robinson

#### 17) Red Rose Taverne

#### 18) Star Wars: Rise of the Resistance

Notes: Ride Star Wars: Rise of the Resistance before it closes at 9:00 PM (check with cast members in case it closes early during your visit).

### 20) Peter Pan's Flight

**Notes:** Try to ride Peter Pan's Flight when Fantasyland reopens after the fireworks. If there are no fireworks on the schedule, ride near park closing when more small children have left the park.