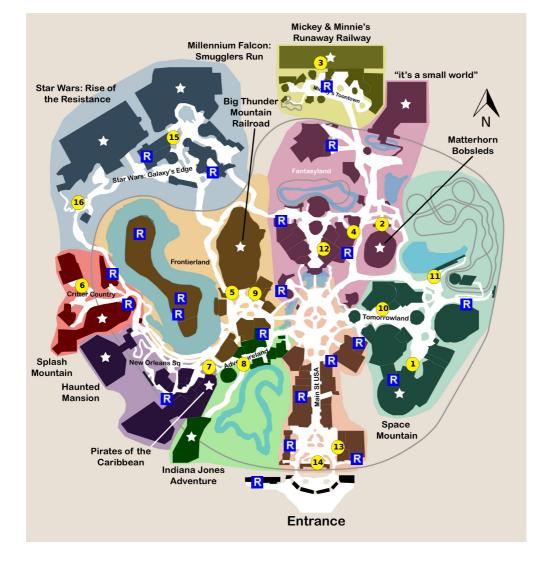

# Your Plan Steps

| STEP                                                                                                                |
|---------------------------------------------------------------------------------------------------------------------|
| 1) Space Mountain                                                                                                   |
| 2) Matterhorn Bobsleds                                                                                              |
| 3) Mickey & Minnie's Runaway Railway                                                                                |
| 4) Alice in Wonderland                                                                                              |
| 5) Big Thunder Mountain Railroad                                                                                    |
| 6) The Many Adventures of Winnie the Pooh                                                                           |
| 7) Pirates of the Caribbean                                                                                         |
| 8) Indiana Jones Adventure                                                                                          |
| 9) Rancho del Zocalo Restaurante                                                                                    |
| 10) Buzz Lightyear Astro Blasters                                                                                   |
| 11) Finding Nemo Submarine Voyage                                                                                   |
| <b>12) Peter Pan's Flight</b><br><b>Notes:</b> <i>Ride Peter Pan's Flight if the wait time is under 30 minutes.</i> |
| 13) The Disneyland Story presenting Great Moments with Mr. Lincoln                                                  |

# 14) Disneyland Railroad Main Street Station

Notes: Take a round-trip on the Disneyland Railroad from the Main Street station.

# 15) Docking Bay 7 Food and Cargo

### 16) Star Wars: Rise of the Resistance

Notes: Head straight to Star Wars: Rise of the Resistance when the park opens.