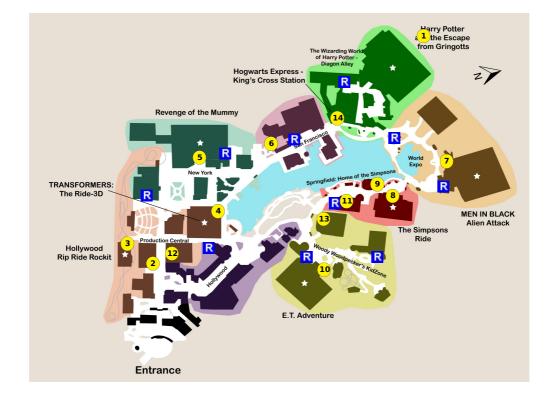

### STEP

1) Harry Potter and the Escape from Gringotts

**Notes:** If Gringotts is not operating, enjoy the rest of Diagon Alley and check back later, but do not get in line.

- 2) Despicable Me: Minion Mayhem
- 3) Hollywood Rip Ride Rockit
- 4) Transformers: The Ride-3D
- 5) Revenge of the Mummy
- 6) Fast & Furious Supercharged
- 7) MEN IN BLACK Alien Attack
- 8) The Simpsons Ride
- 9) Kang & Kodos' Twirl 'n' Hurl
- 10) E.T. Adventure
- 11) Fast Food Boulevard
- 12) Illumination's Villain-Con Minion Blast
- 13) Animal Actors on Location

**Showtimes:** 10:15am, 11:30am, 12:45pm, 2:45pm, 4:00pm

14) Hogwarts Express - King's Cross Station

Notes: Take the Hogwarts Express to Islands of Adventure (park-to-park-ticket required)